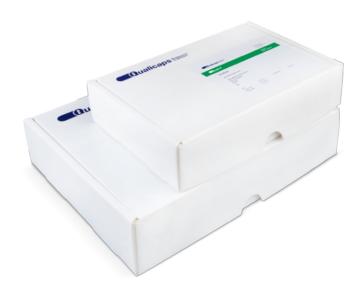

## The ideal size for development projects and small-scale trials.

Available in two sizes\*:

- Small:

from 1,000 to 5,000 capsules

- Medium:

from 10,000 to 25,000 capsules

\* Standard Qualicaps® shipment boxes are available from 50,000 capsules upwards

Individually-sealed protective aluminium liner bag

Samples duly identified via attached product label, including: product type, size color, item number, lot number, manufacturing date

Compact (small box: a 41 cm x 25 cm x 9 cm; medium box: 49 cm x 34 cm x 11 cm),stackable packaging

Made of fiber-free material apt for GMP environments; also reusable and recyclable