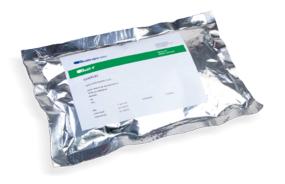

Individually-sealed protective aluminium liner bag

Samples duly identified via attached product label, including: product type, size color, item number, lot number, manufacturing date

Compact (small box: a 41 cm x 25 cm x 9 cm; medium box: 49 cm x 34 cm x 11 cm),stackable packaging