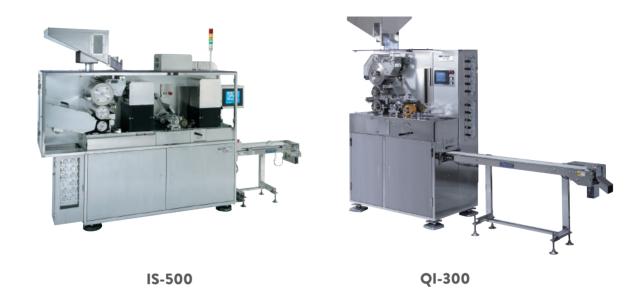

### **TABLET PRINTER**

To provide high run-ability by unique handling scheme.

High-quality offset printing because of stable position for printing.

# ALL EQUIPMENT IS MADE IN JAPAN

| Fully Automatic Capsule Filling Machine   | F-Labo<br>F-5<br>F-40<br>F-80<br>F-100<br>F-150<br>JCF-40<br>FUNFIL | 1,000-2,600<br>500-5,000<br>40,000<br>80,000<br>100,000<br>150,000<br>40,000<br>40,000 | capsules/hour capsules/hour capsules/hour capsules/hour capsules/hour capsules/hour capsules/hour capsules/hour |
|-------------------------------------------|---------------------------------------------------------------------|----------------------------------------------------------------------------------------|-----------------------------------------------------------------------------------------------------------------|
| Capsule Sealing Machine                   | HICAPSEAL 15<br>HICAPSEAL 125                                       | 15,000<br>125,000                                                                      | capsules/hour<br>capsules/hour                                                                                  |
| Capsule Weight Inspection Machine         | CWI-60<br>CWI-125                                                   | 60,000<br>125,000                                                                      | capsules/hour<br>capsules/hour                                                                                  |
| Multi Dosage Weight<br>Inspection Machine | MWI                                                                 | up to 100,000                                                                          | pcs/hour                                                                                                        |
| Capsule Visual Inspection<br>Machine      | CES-50<br>CES-100<br>CES-150                                        | up to 50,000<br>up to 100,000<br>up tp 150,000                                         | capsules/hour<br>capsules/hour<br>capsules/hour                                                                 |
| Tablet Visual Inspection Machine          | VIM+T                                                               | 250,000                                                                                | tablets/hour                                                                                                    |
| Tablet Printer                            | QI-300                                                              | 300,000                                                                                | tablets/hour                                                                                                    |
| Tablet Printer with inspection function   | IS-500                                                              | 500,000                                                                                | tablets/hour                                                                                                    |
| UV Laser Printer                          | LIS-250D                                                            | 250,000                                                                                | tablets/hour                                                                                                    |
| Laser Printer                             | QUALIS-US                                                           | up to 400,000                                                                          | tablets/hour                                                                                                    |
| Tablet Inkjet Printer                     | IMS-300D                                                            | 300,000                                                                                | tablets/hour                                                                                                    |