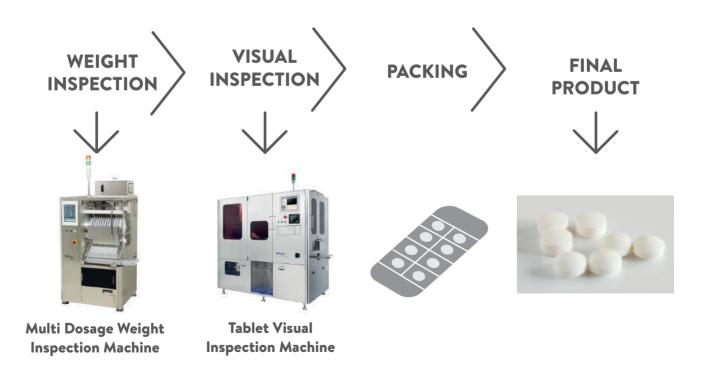

## MULTI DOSAGE WEIGHT INSPECTION MACHINE

MWI

- Weight inspection of hard/soft capsules and tablets of various shapes and sizes
- Fewer change parts are needed, which reduces time and costs

### TABLET VISUAL INSPECTION MACHINE

VIM+T

Enables the visual inspection of tablets from four directions without any dead angles for a new level of quality and safety.