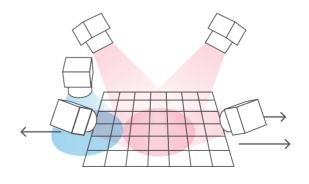

### CAPSULE VISUAL INSPECTION MACHINE

CES-50/100/150

Infuse capsule manufacuting craftmanship into the machine

Capsule rotates on the inspection drum, machine can inspect the capsule all around. There should be no DEAD POINTS for inspection.

### TABLET VISUAL INSPECTION MACHINE

VIM+T

Enables the visual inspection of tablets from four directions without any dead angles for a new level of quality and safety.