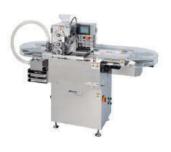

### CAPSULE VISUAL INSPECTION MACHINE

CES-50/100/150

Infuse capsule manufacuting craftmanship into the machine

Capsule rotates on the inspection drum, machine can inspect the capsule all around. There should be no DEAD POINTS for inspection.