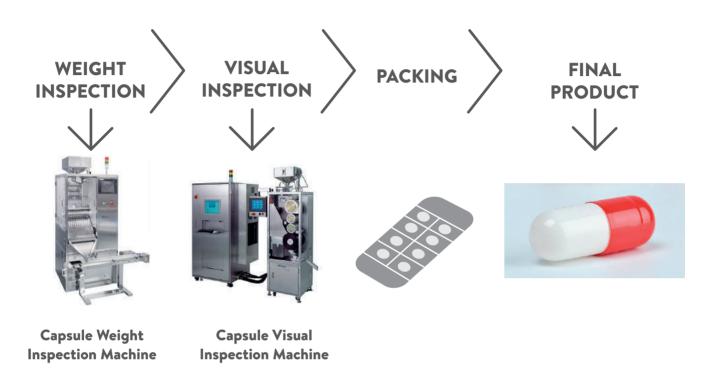

## CAPSULE WEIGHT INSPECTION MACHINE

Infuse capsule manufacuting craftmanship into the machine

CWI-60/125

- Fewer change parts are needed and no tools necessary for changeover.
- The weighing data of the product is compared to the data measured by the internal electronic balance a set interval to verify the correct function of the balance.

### CAPSULE VISUAL INSPECTION MACHINE

CES-50/100/150

Infuse capsule manufacuting craftmanship into the machine

Capsule rotates on the inspection drum, machine can inspect the capsule all around. There should be no DEAD POINTS for inspection.