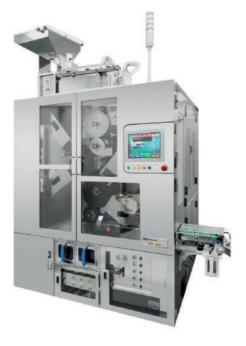

### **TABLET INKJET PRINTER**

Stably supplies and transports tablets of all shapes and materials by drum transportation. The IMS-300D uses an independently develped inkjet system to enable the high-resolution marking of characters and symbols.

**IMS-300D** 