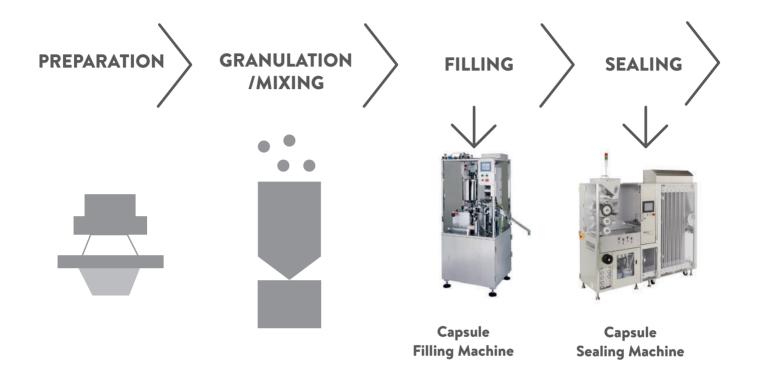

#### **FOR CAPSULE**

#### CAPSULE FILLING MACHINE

Infuse capsule manufacturing craftmanship into the machine No.1 Sales in JAPAN

F-40

**FUNFIL** 

- Using know-how in capsule manufacturing technology that we have cultivated over years
- Full automatic macihne that fills hard capsules with powder, granules, tablets or liquid, etc.
- With a controlled rotational speed of the body disk, liquids are able to be filled with stability in capsules
- JCF fills using an auger method, which is especially good for products that cannot be filled by compression or vibration. It is well suited for health and nutritional products.

#### **CAPSULE SEALING MACHINE**

Infuse capsule manufacuting craftmanship into the machine

**HICAPSEAL 15** 

Pilot scale

**HICAPSEAL 125** 

Prodution scale

- Perfect sealing by means of unique positioning method and by double sealing
- Guarantee of tamper evidence for products.