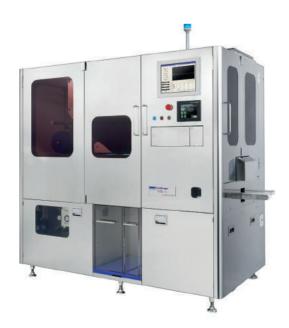

### TABLET VISUAL INSPECTION MACHINE

VIM+T

Enables the visual inspection of tablets from four directions without any dead angles for a new level of quality and safety.