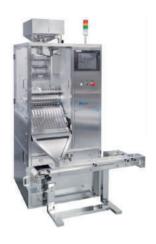

#### CAPSULE FILLING MACHINE

Infuse capsule manufacturing craftmanship into the machine No.1 Sales in JAPAN

F-40

**FUNFIL** 

- Using know-how in capsule manufacturing technology that we have cultivated over years
- Full automatic macihne that fills hard capsules with powder, granules, tablets or liquid, etc.
- With a controlled rotational speed of the body disk, liquids are able to be filled with stability in capsules
- JCF fills using an auger method, which is especially good for products that cannot be filled by compression or vibration. It is well suited for health and nutritional products.