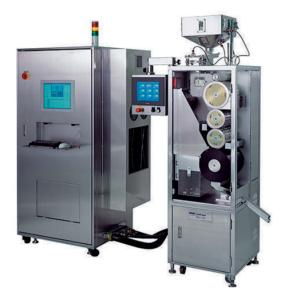

#### CAPSULE FILLING MACHINE

Infuse capsule manufacturing craftmanship into the machine No.1 Sales in JAPAN

F-40

**FUNFIL** 

- Using know-how in capsule manufacturing technology that we have cultivated over years
- Full automatic macihne that fills hard capsules with powder, granules, tablets or liquid, etc.
- With a controlled rotational speed of the body disk, liquids are able to be filled with stability in capsules
- JCF fills using an auger method, which is especially good for products that cannot be filled by compression or vibration. It is well suited for health and nutritional products.