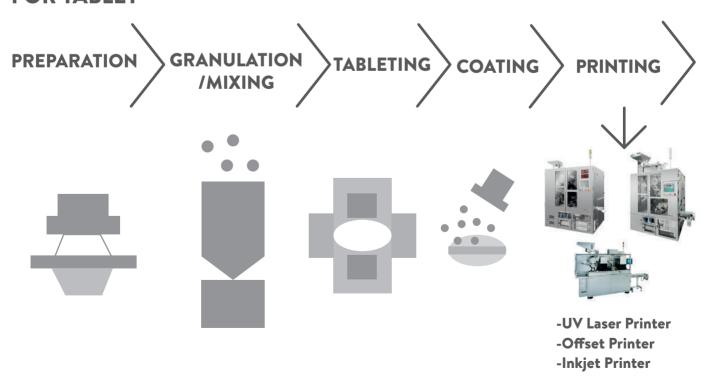

#### **FOR TABLET**

### **UV LASER PRINTER**

Marks the surface of solid preparations with a UV Laser. This doesn't cause themal denaturation, and also solves ink stain and letter shortage problems create by ink marking

Counterfeiting

#### LASER PRINTER

- Single surface printing by UV laser
- Compact size
- Fewer change parts
- 21CFR Part 11 Compliance

#### One of the highest speed UV laser printer

**QUALIS-US** 

### **TABLET PRINTER**

To provide high run-ability by unique handling scheme.

High-quality offset printing because of stable position for printing.

### **TABLET INKJET PRINTER**

Stably supplies and transports tablets of all shapes and materials by drum transportation. The IMS-300D uses an independently develped inkjet system to enable the high-resolution marking of characters and symbols.